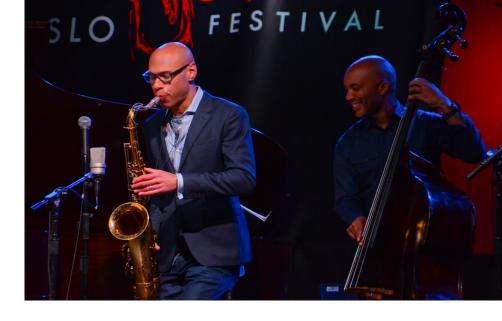

### 5th Annual SLO Jazz Festival

— May 19, 2018. We hope to expand the jazz festival in 2018. We've grown the jazz festival from a half-day 2-stage event to full-day 4-stage event with stages for International & regional acts, a side stage for regional and local bands, a stage for college bands and high school bands. We hope to grow the jazz festival to multiple days and grow the number of stages each year .